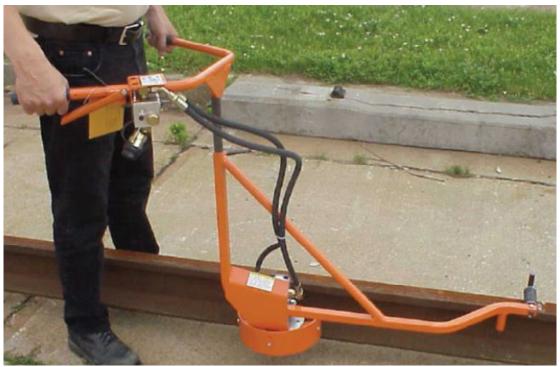

# Hydraulic Stand Up Web Grinder 910106

#### **Versatile**

- Accommodates I" x 8" or 2" x 8" grindstones.
- Shaft lock option allows for easy stone removal.

#### **Comfort Model**

- Ergonomically designed for operator comfort and less back strain.
- Efficiently grinds away excess on rail welds or use to prepare rail for electric welds.
- Adjustable handle for operator comfort.
- Bearing rollers on rail guide for smooth operation.

### **Designed for Safety**

- Hoses are away from the work area.
- Trigger guard protects against unplanned use.

For a complete list of specifications and additional tools, contact Racine Railroad Products, Inc. at: Tel (262) 637-9681 / email: custserv@racinerailroad.com
1955 Norwood Court Mount Pleasant, Wisconsin 53403